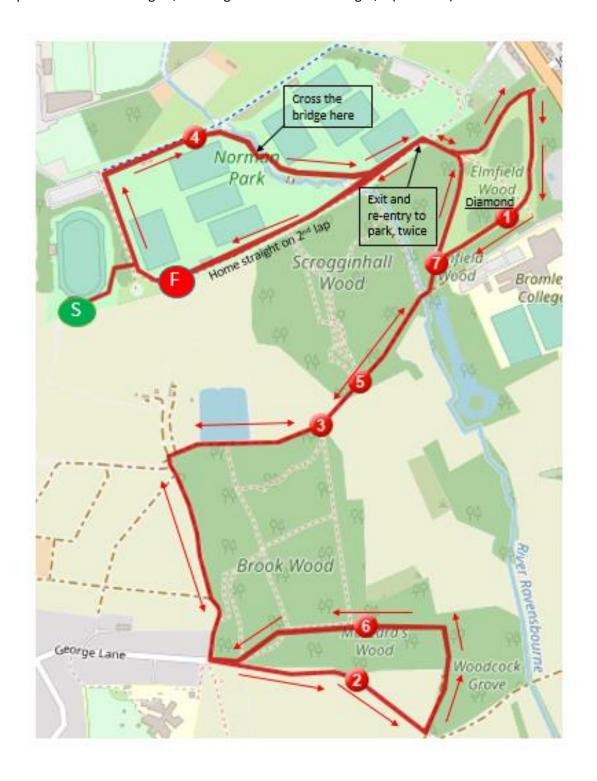

## **RANELAGH MOB MATCH COURSE DESCRIPTION & INSTRUCTIONS**

This is a 2 lap course with an initial 0.7 miles in Norman Park followed by a 2.7 mile route out along Rookery Lane to a loop in Mazzards Wood, before coming back to the park. The '2<sup>nd</sup> lap' will comprise 1 mile in the park, then the 2.7 miles out and back to the Mazzards Wood loop, returning to the park for a 0.3 mile 'home straight'

- Keep left at all times; stay on grass at all times within the park
- After leaving the running track area via path to park turn left, follow perimeter on grass before forking right to head to cross the bridge over the brook
- Follow markers to exit park after approx. 0.7 miles, do ¾ of Elmfield Wood Diamond before heading onto the Rookery Lane path towards George Lane
- Keep left on the tracks all the way to George Lane, where you turn left and complete a loop taking in Mazzards Wood
- Retrace route back to park, completing last ¼ of Elmfield Wood Diamond
- Return along 'home straight' to complete 'first half' (3.8 miles)
- Repeat the same route again, finishing at end of home straight, F (7.5 miles)